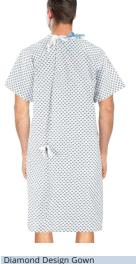

# Hospital Property Gown

| Gender | Sizes   | Style             | Material |
|--------|---------|-------------------|----------|
| Unisex | S to XL | Overlap with      |          |
|        |         | Steel Snap Buttor | ıs       |