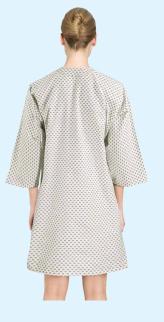

# Night Dress Gown

| Gender | Sizes   | Style           | Material    |
|--------|---------|-----------------|-------------|
| Female | S to XL | Reversible Gown | Poly Cotton |

Perfect for
Pediatric Practices
Pregnancy