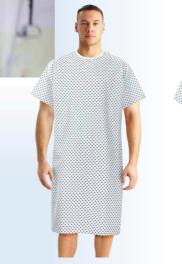

# Arsh Design Gown

| Gender | Sizes   | Style                     | Material    |
|--------|---------|---------------------------|-------------|
| Unisex | S to XL | Overlaping<br>w ith Laces | Poly Cotton |