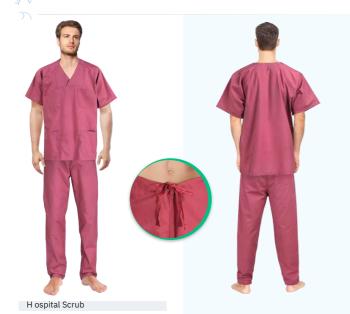

# Hospital Scrub

All Practices

| Gender                                       | Sizes     | Style                          | Material    |
|----------------------------------------------|-----------|--------------------------------|-------------|
| Unisex                                       | 3XS to 10 | XLV-Neck with<br>White Stripes | Poly Cotton |
| Color                                        |           |                                |             |
| <ul> <li>Navy Bl</li> <li>Perfect</li> </ul> | ue<br>for |                                |             |