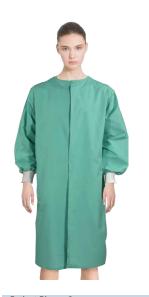

# Patient Flannelette Gown

| Gender | Sizes   | Color       | Material    |
|--------|---------|-------------|-------------|
| Unisex | S to XL | Light Green | 100% Cotton |

Perfec t for • All Practices