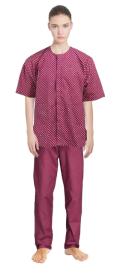

# Hospital Scrub

| Gender Sizes |           | Style                   | Material                                     |
|--------------|-----------|-------------------------|----------------------------------------------|
| Unisex       | XS to 4XL | With White<br>Draw Cord | <ul><li>Poly Cotton</li><li>Tencel</li></ul> |
| Color        |           |                         |                                              |
| • Green      |           |                         |                                              |

Perfect for

• All Practices