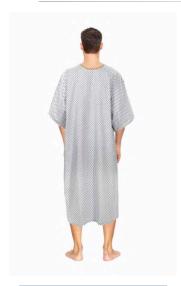

# Synergy Design Gown

| Gender | Sizes   | Style       | Materi     |
|--------|---------|-------------|------------|
| Unisex | S to XL | Overlaping  | Poly Cotto |
|        |         | wit h Laces |            |