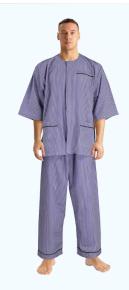

All Practices

| Gende  | r Sizes | Style      | Material    |
|--------|---------|------------|-------------|
| Unisex | S to XL | Reversible | Poly Cotton |
| Color  |         |            |             |

 Berry, Royal Blue, Sky Blue, Green.

Perfect f or Surgeons, Nurses, Physicians, Other Workers involved in

Patient Care. 20

Hospital Scrub

| Gender | Sizes   | Style                             | Material          |
|--------|---------|-----------------------------------|-------------------|
| Unisex | S to XL | S traight with<br>Plastic Buttons | Poly Cotton Twill |