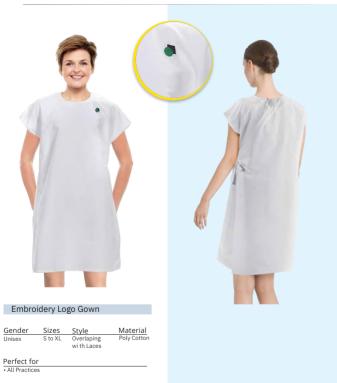

# Arsh Design Gown

| Gender | Sizes   | Style                     | Material    |
|--------|---------|---------------------------|-------------|
| Unisex | S to XL | Overlaping<br>w ith Laces | Poly Cotton |

P erfect for
All Practices