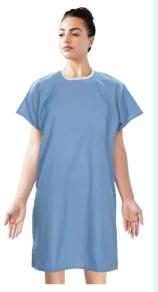

# Patient Flannelette Gown

| Gender | Sizes   | Color       | Material    |
|--------|---------|-------------|-------------|
| Unisex | S to XL | Light Green | 100% Cotton |

Perfec t for • All Practices