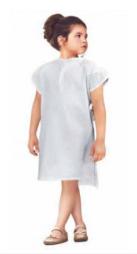

| Baby Gown |
|-----------|
|-----------|

| Gender | Sizes   | Style                    | Material    |
|--------|---------|--------------------------|-------------|
| Unisex | XS to S | Overlaping<br>with Laces | Poly Cotton |

Perfect for Family Practices