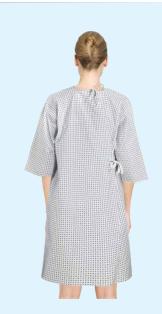

# Arsh Design Gown

| Gender | Sizes   | Style                     | Material    |
|--------|---------|---------------------------|-------------|
| Unisex | S to XL | Overlaping<br>w ith Laces | Poly Cotton |