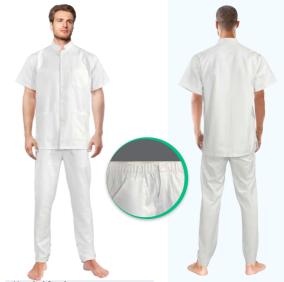

rnity Gown with Pant

| Gender | Sizes     | Style     | Material    |
|--------|-----------|-----------|-------------|
| Female | Universal | Polka Dot | Poly Cotton |

Color
Pink with white Dots
Perfect for

All Practices



#### Nurses Uniform

| Gender Sizes |           | Style         | Material    |
|--------------|-----------|---------------|-------------|
| Unisex       | XS to 4XL | Stripe Design | Poly Cotton |

Color Purple & White Perfect for

All Practices





| Gende  | r Sizes | Style      | Material    |
|--------|---------|------------|-------------|
| Unisex | S to XL | Reversible | Poly Cotton |
| Color  |         |            |             |

 Berry, Royal Blue, Sky Blue, Green.

Perfect f or Surgeons, Nurses, Physicians, Other Workers involved in

Patient Care. 20





Hospital Scrub

| Gender | Sizes   | Style                             | Material          |
|--------|---------|-----------------------------------|-------------------|
| Unisex | S to XL | S traight with<br>Plastic Buttons | Poly Cotton Twill |

Color • White Perfect for All Practices