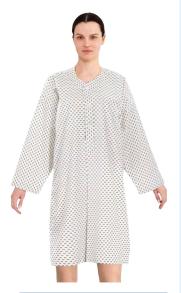

# Night Dress Gown

| Gender | Sizes   | Style           | Material    |
|--------|---------|-----------------|-------------|
| Female | S to XL | Reversible Gown | Poly Cotton |

Perfect for
Pediatric Practices
Pregnancy