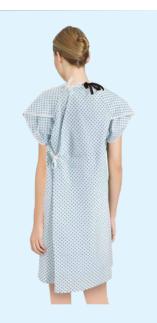

# Synergy Design Gown

| Gender | Sizes   | Style       | Materi     |
|--------|---------|-------------|------------|
| Unisex | S to XL | Overlaping  | Poly Cotto |
|        |         | wit h Laces |            |