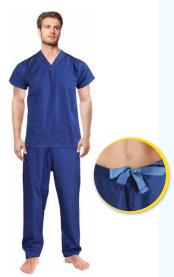

# Hospital Scrub

All Practices

| Gende                     | r Sizes   | Style                   | Material    |  |
|---------------------------|-----------|-------------------------|-------------|--|
| Unisex                    | XS to 4XL | With Plastic<br>Buttons | Poly Cotton |  |
| Color                     |           |                         |             |  |
| • Sky Blue<br>Perfect for |           |                         |             |  |