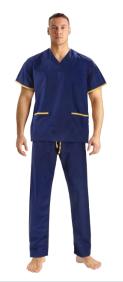

#### Hospital Scrub

| Gender Sizes                |           | Style                    | Material    |
|-----------------------------|-----------|--------------------------|-------------|
| Unisex                      | XS to 4XL | With Color<br>Twill Cord | Poly Cotton |
| Color Navy Blue Perfect for |           |                          |             |
| • All Prac                  | tices     |                          | -           |