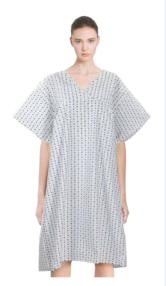

# Synergy Design Gown

| Gender | Sizes   | Style       | Materi     |
|--------|---------|-------------|------------|
| Unisex | S to XL | Overlaping  | Poly Cotto |
|        |         | wit h Laces |            |

Perfect for
All Practices

Gender Sizes Style Material
Female Sto 2XL Round Neck with Poly Cotton
Piping

Perfect for • All Practices

Gender Sizes Style Material
Unisex X L to S With Steel Snap Poly Cotton