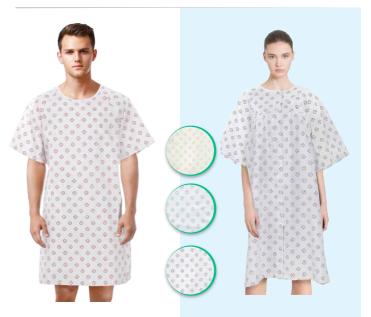

# Hospital Property Gown

| Gender | Sizes   | Style             | Material |
|--------|---------|-------------------|----------|
| Unisex | S to XL | Overlap with      |          |
|        |         | Steel Snap Buttor | ıs       |