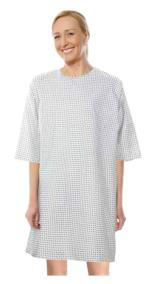

# Patient Flannelette Gown

| Gender | Sizes   | Color       | Material    |
|--------|---------|-------------|-------------|
| Unisex | S to XL | Light Green | 100% Cotton |

Perfec t for • All Practices